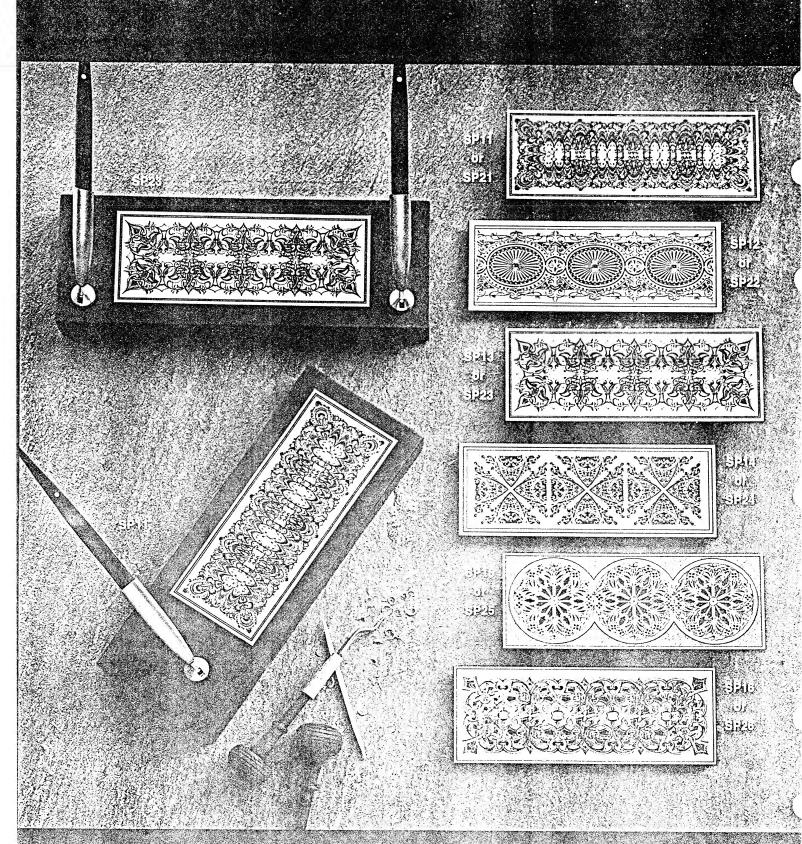

SP23 The pewter look in engraved metal plate enhances velvety slate, 3% 1° x 9% 1° brushed uhrome sockets. Two matte finish black "White Dot" ballpoints \$35.00

Monodhromettic pewier-like metall and slate, in desk sets of unique design, infinite variety. Choose from six patterns Single sets. 3211 through SPLs Double sets \$721 through \$125.